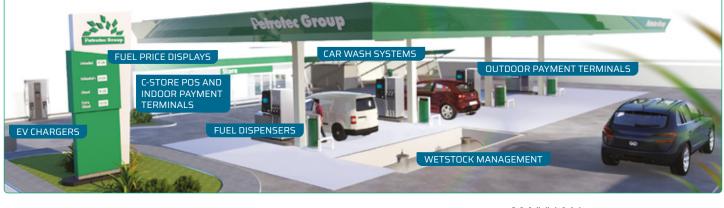

ce.

# Petrotec

## ✓ MAIN BENEFITS

- » Unifies devices communication
- » Collects all the relevant information in a single point of control



» Scales with your business needs

» Reduces your maintenance costs

## ✓ OVERVIEW AND PECIFICATIONS

- U- Off site, remote authorization enabler (Mobile Apps, etc.)
- > ASK / IOT on the forecourt (Pump errors, gauge errors, etc.)
- > Payments gateway, EPS
- > Third party POS interface
- > IFSF compatible
- > MID certification

- > Fanless CPU industrial grade with tamper protection
- > SD card Storage 32 Gb (expandable), with encrypted file system
- > Battery backup and power control
- > Connectivity: Ethernet, RS 232, USB, HDMI, Modbus
- > Protocol Interfaces: RS232, RS422 and RS 48S

### NEURON CONNECTS ALL YOUR FORECOURT AND C-STORE DEVICES.







#### www.petrotec.com

#### PETROTEC GROUP HEADQUARTERS

Parque Industrial da Ponte, Pav. C2, S. João de Ponte 4805-661 Guimarães - Portugal

T (+351) 253 479 300 | F (+351) 253 479 318 | E-mail: hq@petrotec.com

© 2024 Petrotec Group | All rights reserved. Petrotec, the Petrotec logo, Neuron and combinations thereof are registered trademarks of Petrotec Group. Other names are informational and may be trademarks of their respective owners. Petrotec is continuously improving its products. Changes on the specifications may occur without prior notice. The imagery used may be indicative of style only. The available brochures are a guide and do not constitute an offer or contract.