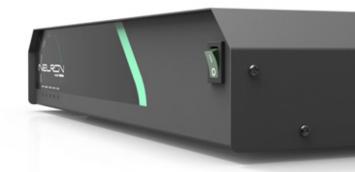

# NEURON FCC

Petrotec Neuron FCC connects the devices in the forecourt and convenience store with cloud-based services. With a compact design it is ready for both desktop and wall mounted installations. It will monitor and control your fueling business with the maximum efficiency and performance.

### NEURON CONNECTS ALL YOUR FORECOURT AND C-STORE DEVICES.