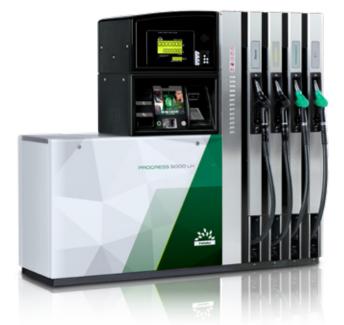

## DISPENSING SOLUTIONS PROGRESS 5000 LH

## MAIN FEATURES

| Construction                                   | Frame: Galvanised Steel; Double Coated Painting                                             |  |  |
|------------------------------------------------|---------------------------------------------------------------------------------------------|--|--|
|                                                | Housing: Stainless Steel                                                                    |  |  |
|                                                | Panels: Aluminium; Double Coated Painting                                                   |  |  |
| Admission                                      | Suction: High Performance Compact Gear Pump RTF<br>Pressure: Submersible Pump               |  |  |
| Meter                                          | Positive Displacement Meter PTF, with Pulse Generator and Integrated Electronic Calibration |  |  |
| Filters                                        | Reusable Stainless Steel, 100 µm mesh                                                       |  |  |
| Motor                                          | Exd, Single/ Three-Phase, 50/60 Hz w/ Internal Thermal Protection                           |  |  |
| Calculator                                     | eMC <sup>2</sup> Electronic Modular Calculator, 2nd Generation                              |  |  |
| Hose                                           | Ø16, 19, 21, 25 mm (EN1360/EN13483) (VR2 Approved)                                          |  |  |
| Nozzle                                         | Automatic ZVA2 or Others                                                                    |  |  |
| Fuel Types                                     | Petrol   Diesel   Biodiesel   Ethanol (E85) (1)   LPG (1)   AdBlue (1)                      |  |  |
| Flow Rates                                     | 10, 40, 80, 130 L/min   Up to 5 Products/10 Hoses                                           |  |  |
| Certificates                                   | ATEX; MID                                                                                   |  |  |
| Note: (1) Only available with pressure version |                                                                                             |  |  |